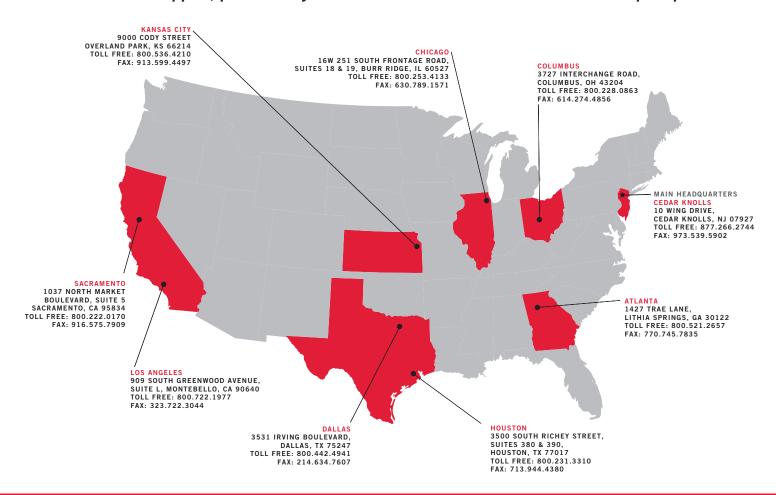

### **LOCATIONS**

Need a bearing immediately? We offer after-hours emergency services at all of our nine locations. For after-hours support, please call your district's toll-free number and follow the prompts.