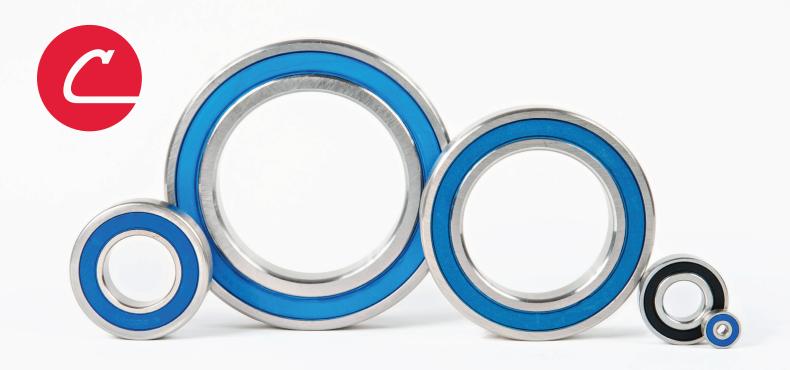

## BEARING SOLUTIONS FOR FOOD PROCESSING APPLICATIONS

DEEP GROOVE BALL BEARINGS WITH FOOD GRADE GREASE

Consolidated Bearings Company is pleased to offer a complete line of stainless steel deep groove ball bearings featuring food-grade grease or solid lubrication.

Ideal for use in a wide variety of food process applications, our bearings are manufactured utilizing stainless steel for optimal performance and include Mobil™ FM222 grease that is FDA compliant.

Consolidated is also excited to offer a wide variety of solid lubricants through our partnership with MicroPoly®. Consisting of a mixture of polymers, oils, and other additives, MicroPoly® solid lubricants provide superior lubricity, reduced maintenance costs, and longer service life than traditional lubricants.

Applications for solid lubricants include food processing, steel, mining, chain, metal processing, foundry, OEM, printing, and automotive manufacturing.

Contact our knowledgeable customer service team by phone, fax, or email to determine the appropriate bearing configuration for your application.

PhyMet's MPF-0696 and MPF-1150 food-grade lubricants are NSF registered for both H1 and H2 applications.

MicroPoly is a registered trademark of PhyMet, Inc