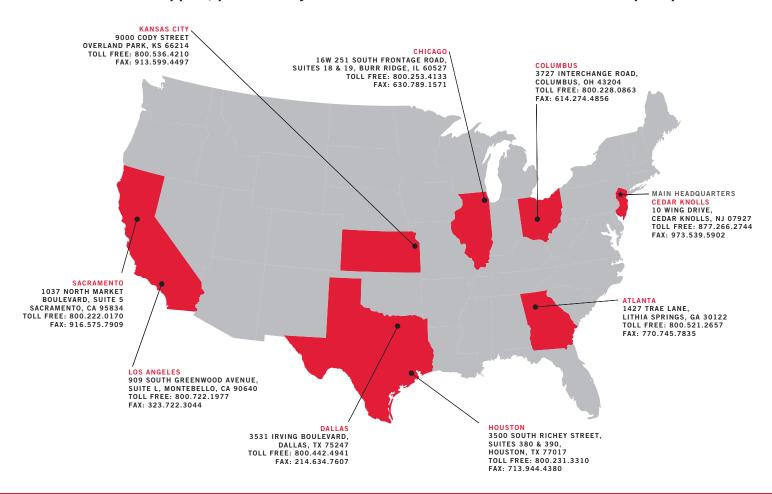

## **LOCATIONS**

Need a bearing immediately? We offer after-hours emergency services at all of our nine locations. For after-hours support, please call your district's toll-free number and follow the prompts.