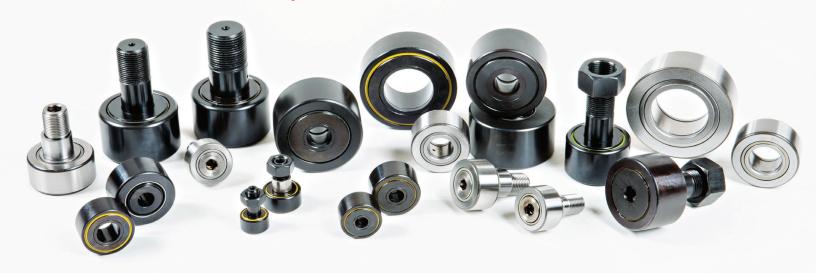

# CAM FOLLOWERS FROM CONSOLIDATED BEARINGS COMPANY

Consolidated Bearings Company is proud to offer a complete line of inch and metric Cam Followers that are in-stock and ready to ship from our nine warehouses located throughout the United States. Commonly used in automation equipment, machine tools, packaging, and material handling equipment, Cam Followers accommodate high radial loads, along with axial loads, and are easy to mount while providing a long service life. Consolidated's wide variety of Cam Followers meet the requirements of your diverse applications.

## CONSOLIDATED CAM FOLLOWERS