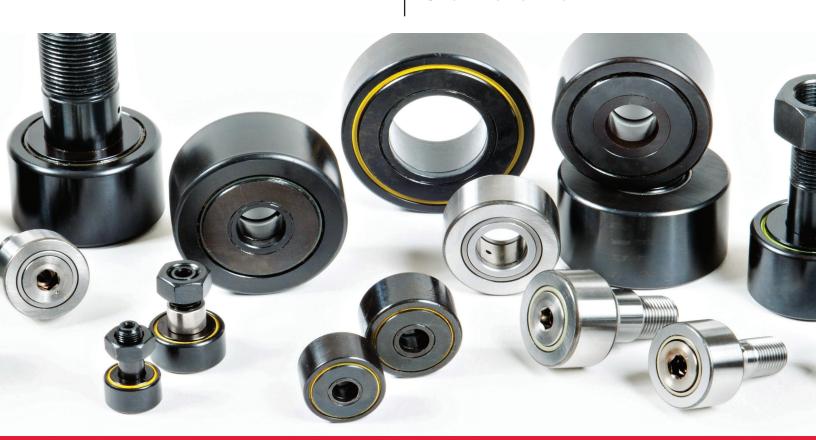

## CONSOLIDATED CAM FOLLOWERS

#### CAM FOLLOWERS - METRIC

- · KR-16-2RS f KR-40-2RS
- · NUKR-35 f NUKR-90
- · KR-16-2RSX f KR-32-2RSX
- · NUKR-35X f NUKR-90X
- · KRE-16-2RS f KRE-32-2RS
- · NUKRE-35 f NUKRE-90
- · KRE-16-2RSX f KRE-32-2RSX
- · NUKRE-35X f NUKRE-90X
- · KRV-16-2RS f KRV-90-2RS
- · KRV-16-2RSX f KRV-90-2RSX
- · KRVE-16-2RS f KRVE-90-2RS
- · KRVE-16-2RSX f KRVE-90-2RSX
- · PWKR-35-2RS f PWKR-90-2RS
- · PWKRE-35-2RS f PWKRE-90-2RS

#### CAM FOLLOWERS - INCH

- · CRSB-8-1 f CRSB-112
- · CRSBC-8-1 f CRSBC-112
- · CRSBE-8-1 f CRSBE-64
- · CRSBCE-8-1 f CRSBCE-64
- · CRHSB-8-1 f CRHSB-112
- · CRHSBC-8-1 f CRHSBC-112
- · CRSBR-16 f CRSBR-160
- · CRSBCR-16 f CRSBCR-160