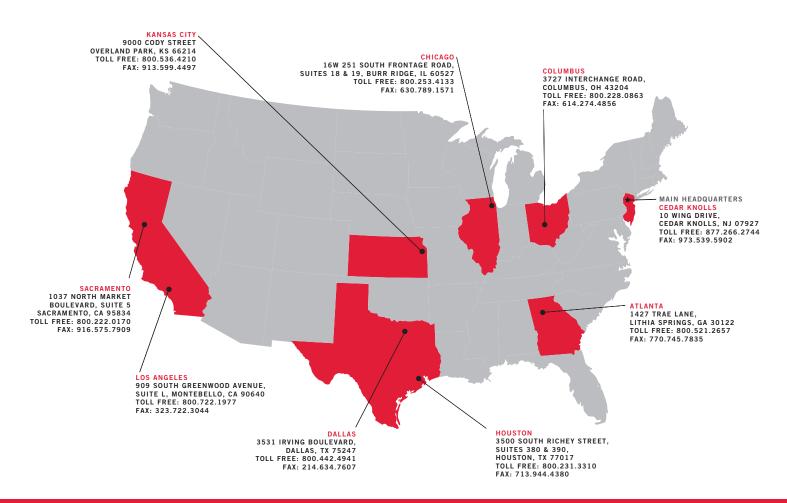

## LOCATIONS

Need a bearing immediately? We offer after-hours emergency services at all of our nine locations. For after-hours support, please call your district's toll-free number and follow the prompts.